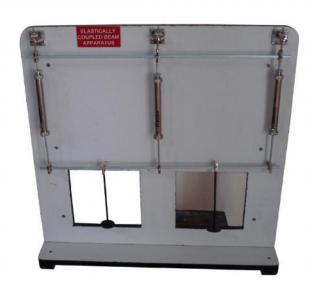

## **ELASTICALLY COUPLED BEAM APPARATUS (EE-1482)**

Apparatus consists of a three parallel bar suspension system with elastic beam at their upper and lower ends. The upper ends of the two outer suspension rods are tied to a vertical wooden board while central suspension rod may be tied to the centre of another elastic beam supported at two outer ends only. Apparatus is supplied complete with a supporting stand and a set of weights